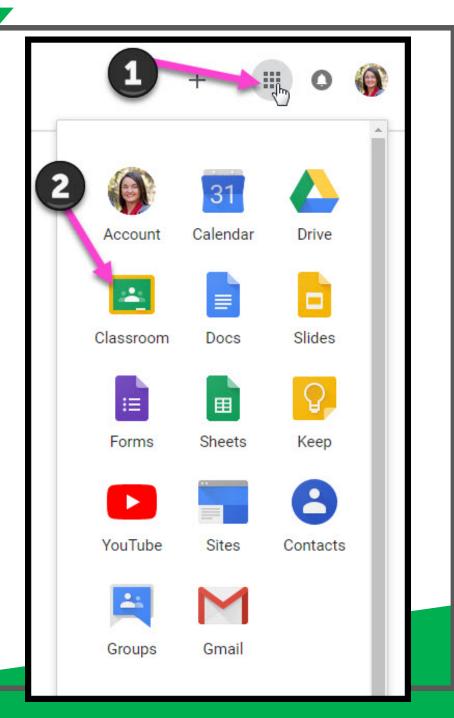

Click on the 9 squares (Waffle/Rubik's Cube) icon in the top right hand corner to see the Google Suite of Products!

CLOUD SEARCH YOUTUBE

**NEWS** 

**VAULT** 

**GROUPS** 

Click on the waffle button and then the Coogle Classroom icon.

Click on the class you wish to view.

Page tools (Left side)

Assignment details