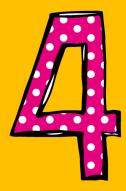

CLOUD SEARCH YOUTUBE

**NEWS** 

**VAULT** 

**GROUPS** 

Click on the waffle button and then the Coogle Classroom icon.

Click on the class you wish to view.

Page tools (Left side)

Assignment details