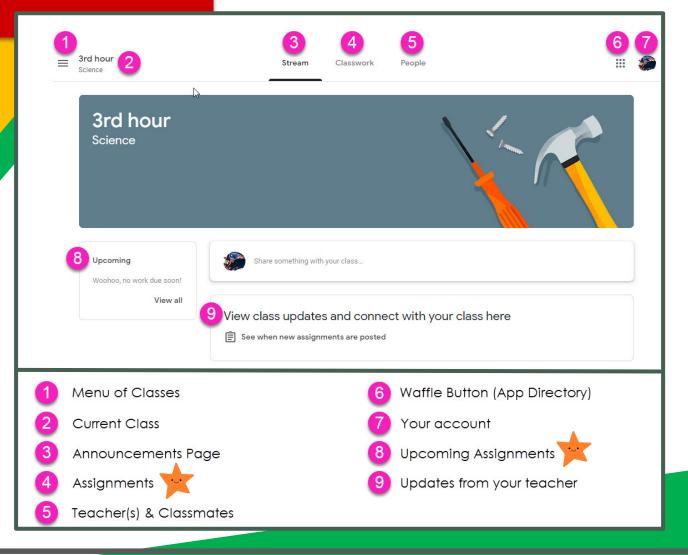

CLOUD SEARCH YOUTUBE

**NEWS** 

**VAULT** 

**GROUPS** 

Click on the waffle button and then the Coogle Classroom icon.

Click on the class you wish to view.

Page tools (Left side)

Assignment details