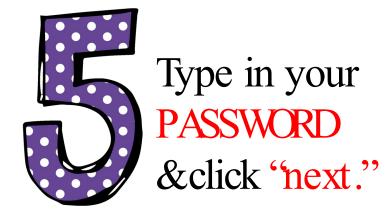

Click on SIGN IM
the upper right
hand corner of the
browser window.

Type in your child's Google Email address &click "next."

Now you'll see that you are signed in to your Google Apps for Education account!