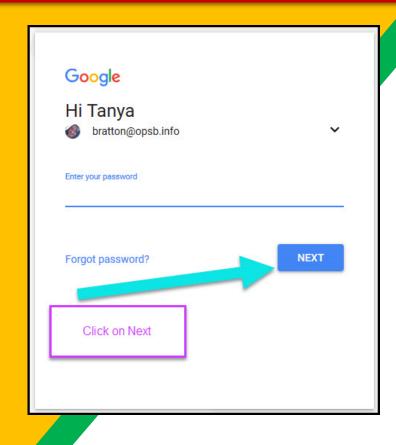

Click on SIGN IM
the upper right
hand corner of the
browser window.

Type in your child's Google Email address &click "next."

Now you'll see that you are signed in to your Google Apps for Education account!