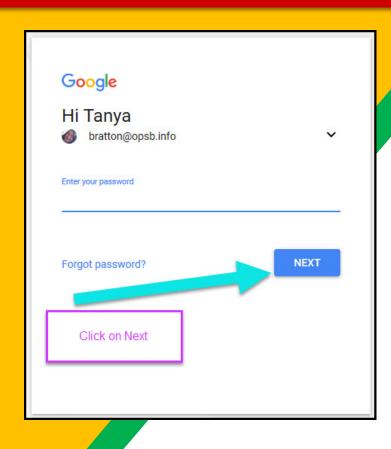

Your child was provided with a secure login and password that is unique to them.

Check with his/her teacher to obtain this private information OR ask them to add you as a parent via email!

Coogle Chrome browser icon.

Click on SIGN IM
the upper right
hand corner of the
browser window.

Type in your child's Google Email address &click "next."

Now you'll see that you are signed in to your Google Apps for Education account!