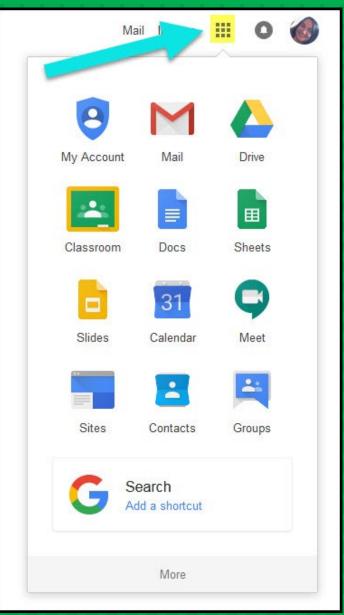

Click on the 9 squares (Waffle/Rubik's Cube) icon in the top right hand corner to see the Google Suite of Products!

#### GOOGLE ICONS to recogn

**CHROME DOCS** 

SHEETS

FORMS CALENDAR

**PHOTOS GMAIL** 

KEEP

CLASSROOM MEET

**HANGOUTS** 

CLOUD SEARCH YOUTUBE

**NEWS** 

**VAULT** 

**GROUPS** 

Click on the waffle button and then the Coogle Classroom icon.

Click on the class you wish to view.

Page tools (Left side)

Assignment details