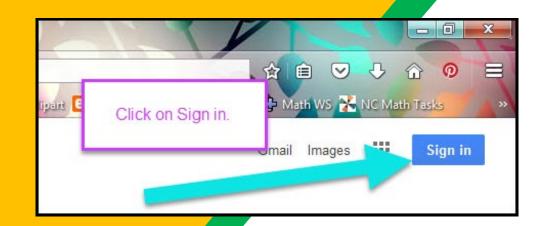

Click on SIGN IM
the upper right
hand corner of the
browser window.

Type in your child's Google Email address &click "next."

Now you'll see that you are signed in to your Google Apps for Education account!