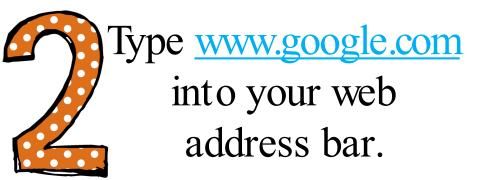

Click on SIGN IM
the upper right
hand corner of the
browser window.

Type in your child's Google Email address &click "next."

Now you'll see that you are signed in to your Google Apps for Education account!