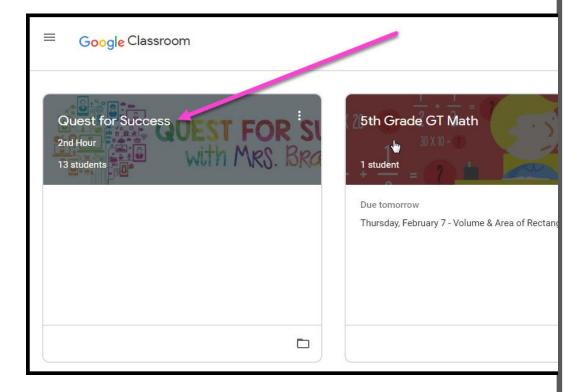

CLOUD SEARCH YOUTUBE

**NEWS** 

**VAULT** 

**GROUPS** 

Click on the waffle button and then the Coogle Classroom icon.

Click on the class you wish to view.

Page tools (Left side)

Assignment details